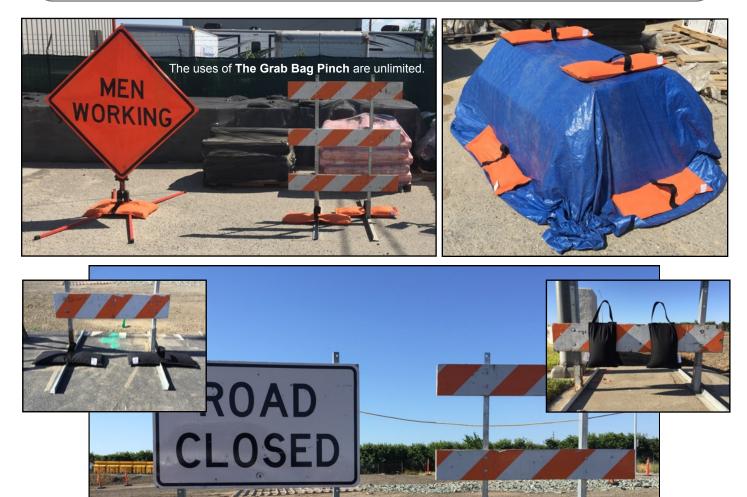

## Alt Grab Bag 'Pinch' - Universal Weight Bag

**The Grab Bag Pinch** is a unique and handy alternative to plain sand bags when it comes to item stabilization. Made from orange or black geotextile or durable canvas. Quad stitched for endurance. The bag is divided in half to form a '*pinch*' in the middle to have equal weight on both sides. Heavy duty 2" Velcro on each end allows for desired custom weight. Popular applications include temporary fencing, traffic signs, outdoor signage, menu boards, tarp stabilization, etc.