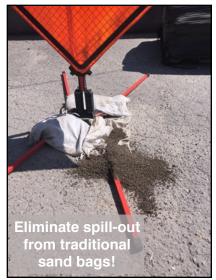

## Alt Grab Bag 'Pinch' - Universal Weight Bag

**The Grab Bag Pinch** is a unique and handy alternative to plain sand bags when it comes to item stabilization. Made from orange or black geotextile or durable canvas. Quad stitched for endurance. The bag is divided in half to form a '*pinch*' in the middle to have equal weight on both sides. Heavy duty 2" Velcro on each end allows for desired custom weight. Popular applications include temporary fencing, traffic signs, outdoor signage, menu boards, tarp stabilization, etc.