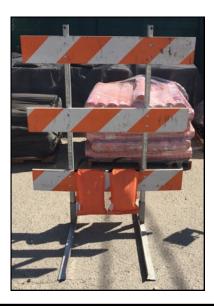

## Alt Grab Bag 'Pinch' - Universal Weight Bag

**The Grab Bag Pinch** is a unique and handy alternative to plain sand bags when it comes to item stabilization. Made from orange or black geotextile or durable canvas. Quad stitched for endurance. The bag is divided in half to form a '*pinch*' in the middle to have equal weight on both sides. Heavy duty 2" Velcro on each end allows for desired custom weight. Popular applications include temporary fencing, traffic signs, outdoor signage, menu boards, tarp stabilization, etc.