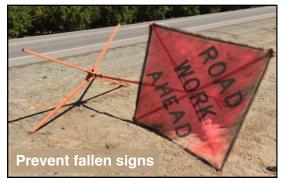

## Alt Grab Bag 'Pinch' - Universal Weight Bag

**The Grab Bag Pinch** is a unique and handy alternative to plain sand bags when it comes to item stabilization. Made from orange or black geotextile or durable canvas. Quad stitched for endurance. The bag is divided in half to form a '*pinch*' in the middle to have equal weight on both sides. Heavy duty 2" Velcro on each end allows for desired custom weight. Popular applications include temporary fencing, traffic signs, outdoor signage, menu boards, tarp stabilization, etc.