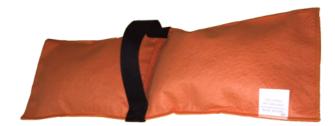

Heavy Duty X Stitch on handle for extra strength!

2" wide, built-in polyweb handle makes carrying and placing The Grab Bag Pinch as simple as possible.