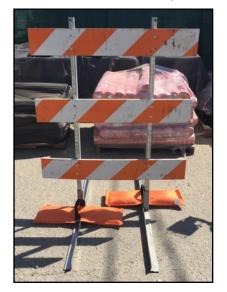

## Alt Grab Bag 'Pinch' - Universal Weight Bag

**The Grab Bag Pinch** is a unique and handy alternative to plain sand bags when it comes to item stabilization. Made from orange or black geotextile or durable canvas. Quad stitched for endurance. The bag is divided in half to form a '*pinch*' in the middle to have equal weight on both sides. Heavy duty 2" Velcro on each end allows for desired custom weight. Popular applications include temporary fencing, traffic signs, outdoor signage, menu boards, tarp stabilization, etc.