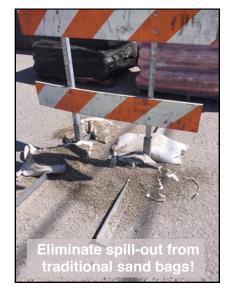

## Alt Grab Bag 'Pinch' - Universal Weight Bag

**The Grab Bag Pinch** is a unique and handy alternative to plain sand bags when it comes to item stabilization. Made from orange or black geotextile or durable canvas. Quad stitched for endurance. The bag is divided in half to form a '*pinch*' in the middle to have equal weight on both sides. Heavy duty 2" Velcro on each end allows for desired custom weight. Popular applications include temporary fencing, traffic signs, outdoor signage, menu boards, tarp stabilization, etc.