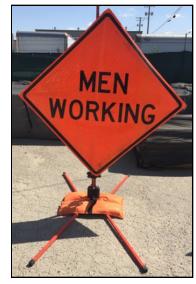

## Alt Grab Bag 'Pinch' - Universal Weight Bag

**The Grab Bag Pinch** is a unique and handy alternative to plain sand bags when it comes to item stabilization. Made from orange or black geotextile or durable canvas. Quad stitched for endurance. The bag is divided in half to form a '*pinch*' in the middle to have equal weight on both sides. Heavy duty 2" Velcro on each end allows for desired custom weight. Popular applications include temporary fencing, traffic signs, outdoor signage, menu boards, tarp stabilization, etc.