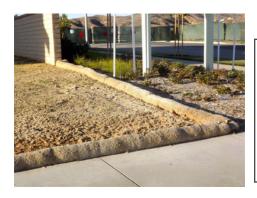

## Wattle/Log Straw/Excelsion

Wattle/Logs are man made cylinders of either compressed, weed free straw or Aspen Excelsior fibers. Wattle/Logs are encased in High-Density Polyethylene, photodegradable netting. Wattle/Logs are a leading sediment control BMP that is more durable and lower profile than silt fence as well as a better aesthetic and design value.