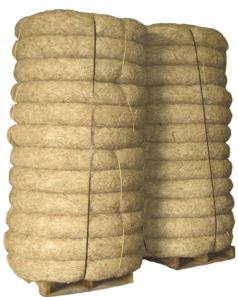

## Wattle/Log Straw/Excelsion

Wattle/Logs are man made cylinders of either compressed, weed free straw or Aspen Excelsior fibers. Wattle/Logs are encased in High-Density Polyethylene, photodegradable netting. Wattle/Logs are a leading sediment control BMP that is more durable and lower profile than silt fence as well as a better aesthetic and design value.

## **Quick Look**

9 in x 25 ft - 12 in x variable lengths • Dimensions

High-Density Polyethylene Sheet1 Netting Added UV stabilizer UV

| Straw Wattle/Log Material Specifications |                   |             |            |          |  |  |  |
|------------------------------------------|-------------------|-------------|------------|----------|--|--|--|
| PROPERTY                                 | ENGLISH           |             | METRIC     |          |  |  |  |
|                                          | 9 in              | 12 in       | 22.86 cm   | 30.48 cm |  |  |  |
| PHYSICAL                                 |                   |             |            |          |  |  |  |
| Matrix Type                              | Straw (weed free) |             |            |          |  |  |  |
| Mass/Unit Length                         | 1.9 lbs/ft        | 2.75 lbs/ft | .09 kg/m   | 1.3 kg/m |  |  |  |
| Diameter                                 | 8-9 in            | 10.5-12 in  | 20-23 cm   | 26-30 cm |  |  |  |
| Length                                   | 25 ft             | 10 ft       | 7.6 m      | 3.08 m   |  |  |  |
|                                          |                   | 20 ft       |            | 6.096 m  |  |  |  |
| Net Strand Thickness                     | 0.0165 in         | 0.16 in     | 0.041 cm   | 0.04 cm  |  |  |  |
| Netting Weight                           | 0.81 oz/yd        | 1.21 oz/yd  | 25 g/m     | 37.5 g/m |  |  |  |
| Installed Free-Board Height              | 5.5-6.5 in        | 8-9 in      | 14-16.5 cm | 20-23 cm |  |  |  |
| Mesh Opening                             | 0.5 in            |             | 1.27 cm    |          |  |  |  |
| Stretch Width                            | 12.5 in           | 21 in       | 31.75 cm   | 53.3 cm  |  |  |  |