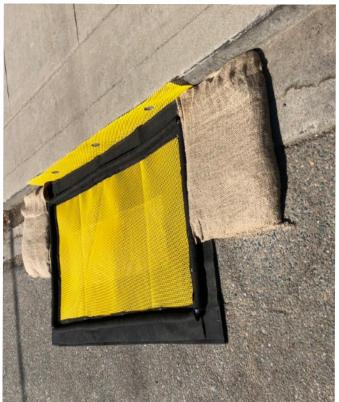

## **Burlap Bags**

Especially in environmentally sensitive areas, **Burlap Bags** are a sound alternative to standard sand or gravel bags. Since burlap is naturally grown (made from the skin of Jute plant) and made without any synthetic materials, **Burlap Bags** are 100% biodegradable, making them more eco-friendly than poly sandbags. Typical fill is 30 lbs sand or pea gravel. Custom fill weights available as well as different aggregates (see below).