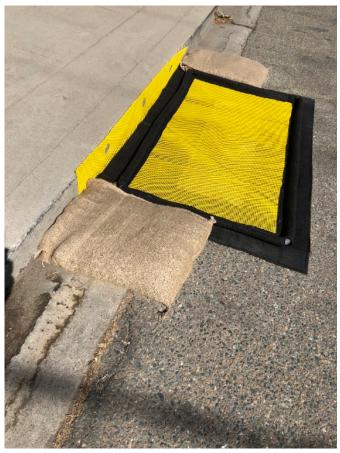

## **Burlap Bags**

Especially in environmentally sensitive areas, **Burlap Bags** are a sound alternative to standard sand or gravel bags. Since burlap is naturally grown (made from the skin of Jute plant) and made without any synthetic materials, **Burlap Bags** are 100% biodegradable, making them more eco-friendly than poly sandbags. Typical fill is 30 lbs sand or pea gravel. Custom fill weights available as well as different aggregates (see below).