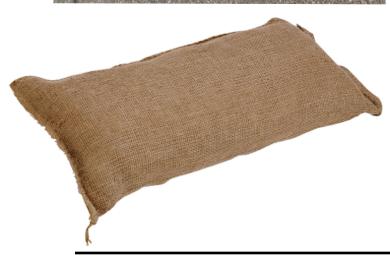

## **Burlap Bags**

Especially in environmentally sensitive areas, **Burlap Bags** are a sound alternative to standard sand or gravel bags. Since burlap is naturally grown (made from the skin of Jute plant) and made without any synthetic materials, **Burlap Bags** are 100% biodegradable, making them more eco-friendly than poly sandbags. Typical fill is 30 lbs sand or pea gravel. Custom fill weights available as well as different aggregates (see below).

## **Quick Look**

Material

Fabric Weight

8.9 oz. per sq. ft.

Dimensions

14" x 26" - empty

Jute fiber Burlap

www.psibmp.com info@psibmp.com