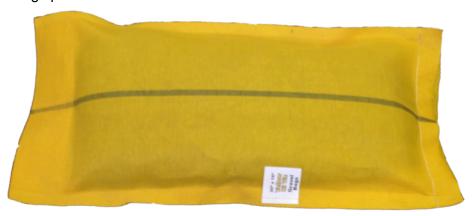

## Hi-Viz Yellow Gravel Bag

The **Hi-Viz Yellow Gravel Bag** is an all purpose sediment control device used in areas where high visibility is a must. Filled with 3/8" natural pea gravel at approximately 35 lbs. and sewn shut eliminating spill-out.

## **Quick Look**

Material Woven monofilament

• Flow Rate 100 gpm/ft

• Dimensions 15" x 26" - empty Sheet1

| Hi Viz Gravel Bag Material Specification |             |                |                |
|------------------------------------------|-------------|----------------|----------------|
| PROPERTY                                 | TEST METHOD | ENGLISH        | METRIC         |
| MECHANICAL                               |             |                |                |
| Tensile Strength (Grab)                  | ASTM D-1682 | 196 lbs        | W280/F         |
| Elongation @ Break                       | ASTM D-4632 | 50%            | 50%            |
| Puncture Strength                        | ASTM D-571  | 390 lbs        | 500 N          |
| ENDURANCE                                |             |                |                |
| UV Resistance                            | ASTM D-4355 | 70% @ 2000 hrs | 70% @ 2000 hrs |
| HYDRAULIC                                |             |                |                |
| Water Flow Rate                          | ASTM D-4491 | 100 g/min/sf   | 3870 l/min/sm  |
| PHYSICAL                                 |             |                |                |
| Weight – Typical                         | ASTM D-5261 | 5 oz           | 226.796 g      |
| 3/8" Pea Gravel                          | N/A         | ~35 lbs        | ~15.88 kg      |