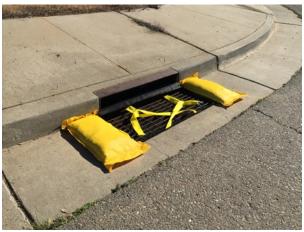

## Hi-Viz Yellow Gravel Bag

The **Hi-Viz Yellow Gravel Bag** is an all purpose sediment control device used in areas where high visibility is a must. Filled with 3/8" natural pea gravel at approximately 35 lbs. and sewn shut eliminating spill-out.