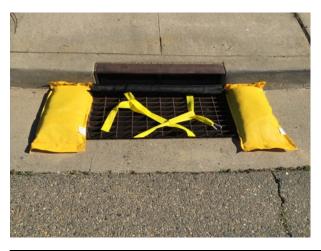

## Hi-Viz Yellow Gravel Bag

The **Hi-Viz Yellow Gravel Bag** is an all purpose sediment control device used in areas where high visibility is a must. Filled with 3/8" natural pea gravel at approximately 35 lbs. and sewn shut eliminating spill-out.